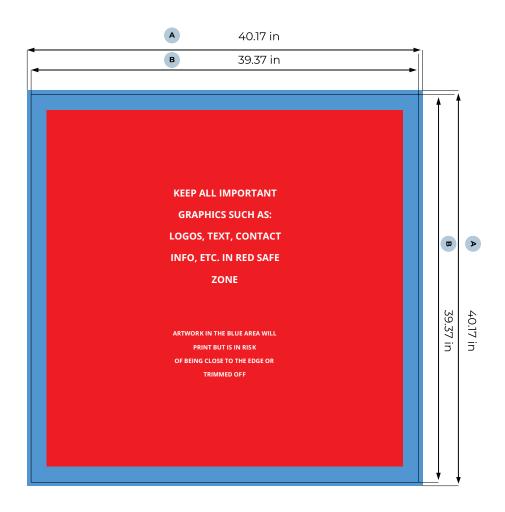

## Modular lightbox counter 39.37x39.37in (100x100)

Bleed (x, is also imprinted):

0.4 in **B** =

Safety distance (z):

4 in

**A** = Artwork format **B** = Finished format

## **DESIGN REQUIREMENTS FOR LAYOUTS**

- **Fabric Bleed :** Please allocate an extra 0.4 inches of fabric on all edges of your design. This surplus will be tucked into the construction's groove, ensuring a snug fit without visible edges.
- **Safety Distance**: Ensure all key design elements or text are at least 4 inches away from the final print's edge. This ensures that essential content isn't positioned too close to the area where the fabric is tucked into the groove.