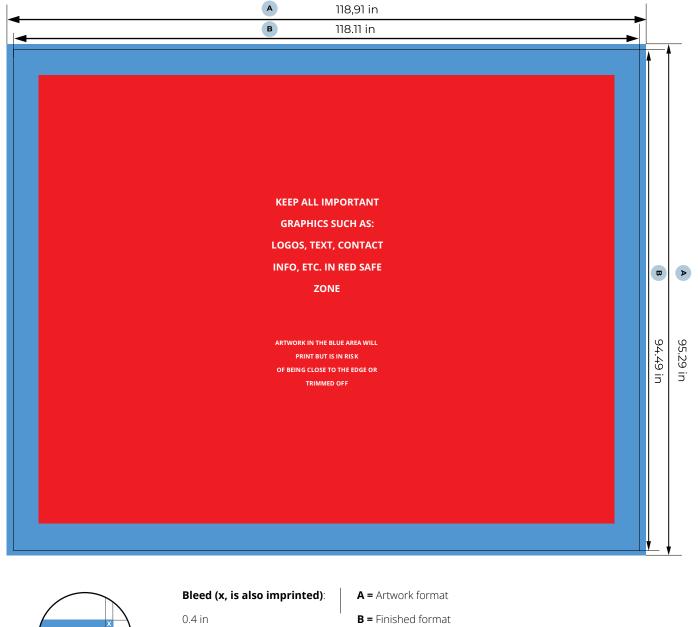

## Modular lightbox 118.11x94.49(300x240)

Safety distance (z):

4 in

## **DESIGN REQUIREMENTS FOR LAYOUTS**

- **Fabric Bleed :** Please allocate an extra 0.4 inches of fabric on all edges of your design. This surplus will be tucked into the construction's groove, ensuring a snug fit without visible edges.
- **Safety Distance**: Ensure all key design elements or text are at least 4 inches away from the final print's edge. This ensures that essential content isn't positioned too close to the area where the fabric is tucked into the groove.