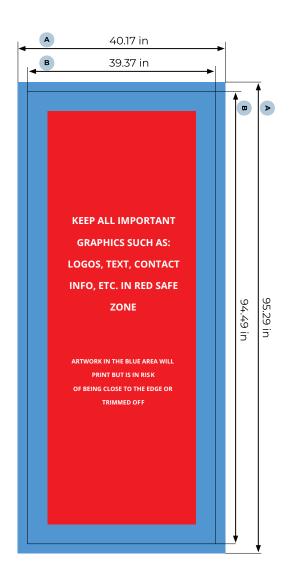

## Modular lightbox 39.37x94.49(100x240)

Bleed (x, is also imprinted):

A = Artwork format

0.4 in

B = Finished format

Safety distance (z):

4 in