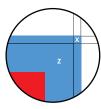

## Modular lightbox 78.74x94.49(200x240)

Bleed (x, is also imprinted):

i m

Safety distance (z):

4 in

**A** = Artwork format

**B** = Finished format