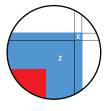

## Modular lightbox 39.37x94.49(100x240)

Bleed (x, is also imprinted):

A = Artwork format

0.4 in

B = Finished format

Safety distance (z):

4 in