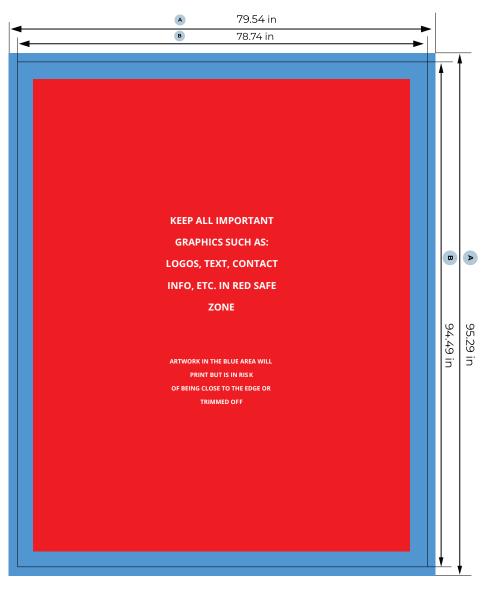

## Modular lightbox 78.74x94.49(200x240)

Bleed (x, is also imprinted):

i m

Safety distance (z):

4 in

**A** = Artwork format

**B** = Finished format